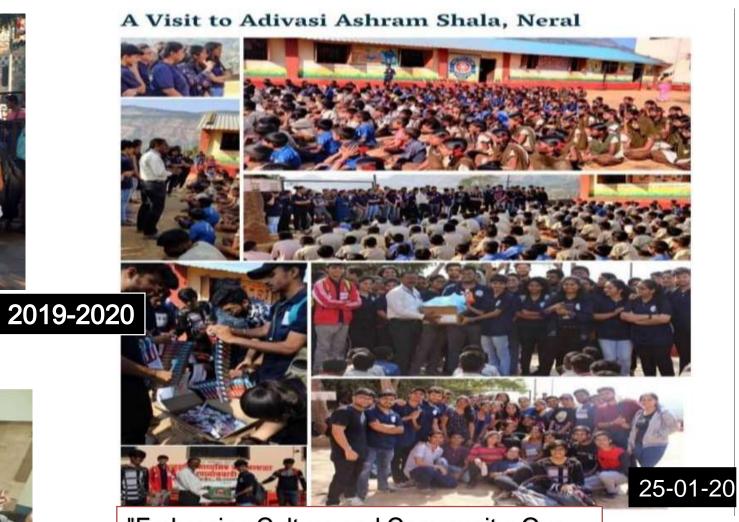

"Embracing Culture and Community: Our Inspirational Visit to the Adivasi Aashram."

"Breaking Stigmas, Building Resilience: Join us for an enlightening Mental Health Webinar.

No smoking awareness drive

2020-2021