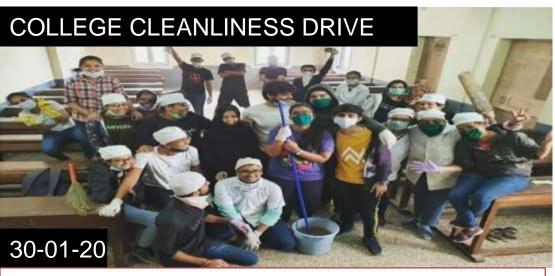

## DEPARTMENT OF LIFELONG LEARNING AND EXTENSION OF PRIN. K.M. KUNDNANI COLLEGE OF PHARMACY

"Handle Antibiotics with Care: Protecting our health and our future."

"Cleanliness Triumphs: Our College's Successful Cleanliness Drive Leaves a Lasting Impact!"