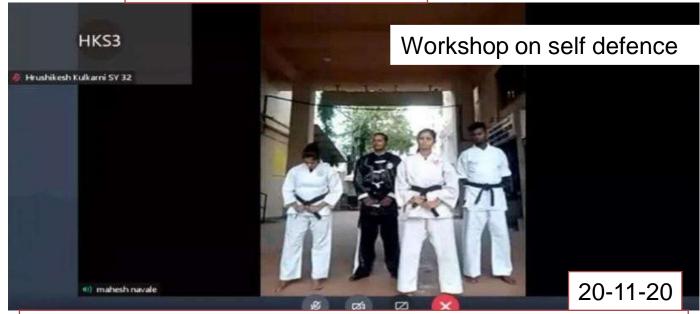

"Choose Life, Not Smoke."

"Follow the Code: Let's make our streets safer for everyone by obeying traffic rules."

"Empower, Protect, Defend: Join us in this empowering workshop on self-defense and embrace your inner strength."