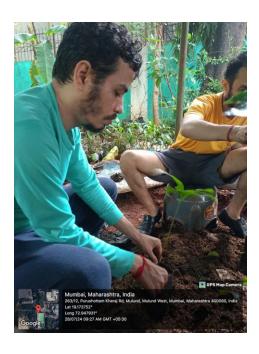

## **Sapling Making Activity**

On the occasion of the 'World Nature Conservation Day', The Green Club of KMKCP along with IIC-KMKCP organized a 'sapling making' session at the BMC nursery, Mulund, in collaboration with the NGO Hariyali on Sunday,  $28^{th}$  July 2024 from 9.00 -11.00 am. The students (12) and faculty (2) in an act of voluntary work helped prepare around 300 saplings of jamun and mango which are native trees by making the soil, planting the seeds/saplings in small bags, properly putting soil in the bags and transporting them to the appointed areas in the nursery. These saplings would then be planted in the forest area allotted to the NGO by the Forest Department, Govt. of Maharashtra.