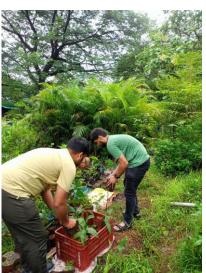

## **Sapling Making Activity**

On the occasion of the 'World Nature Conservation Day', The Green Club of KMKCP along with IIC-KMKCP organized a 'sapling making' session at the BMC nursery, Mulund, in collaboration with the NGO Hariyali on Sunday,  $28^{th}$  July 2024 from 9.00 -11.00 am. The students (12) and faculty (2) in an act of voluntary work helped prepare around 300 saplings of jamun and mango which are native trees by making the soil, planting the seeds/saplings in small bags, properly putting soil in the bags and transporting them to the appointed areas in the nursery. These saplings would then be planted in the forest area allotted to the NGO by the Forest Department, Govt. of Maharashtra.