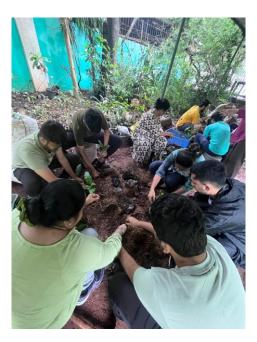

## **Sapling Making Activity**

On the occasion of the 'World Nature Conservation Day', The Green Club of KMKCP along with IIC-KMKCP organized a 'sapling making' session at the BMC nursery, Mulund, in collaboration with the NGO Hariyali on Sunday,  $28^{th}$  July 2024 from 9.00 -11.00 am. The students (12) and faculty (2) in an act of voluntary work helped prepare around 300 saplings of jamun and mango which are native trees by making the soil, planting the seeds/saplings in small bags, properly putting soil in the bags and transporting them to the appointed areas in the nursery. These saplings would then be planted in the forest area allotted to the NGO by the Forest Department, Govt. of Maharashtra.