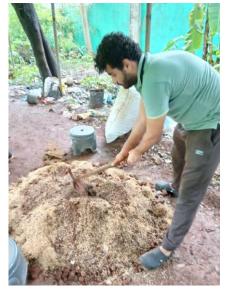

## **Sapling Making Activity**

On the occasion of the 'World Nature Conservation Day', The Green Club of KMKCP along with IIC-KMKCP organized a 'sapling making' session at the BMC nursery, Mulund, in collaboration with the NGO Hariyali on Sunday,  $28^{th}$  July 2024 from 9.00 -11.00 am. The students (12) and faculty (2) in an act of voluntary work helped prepare around 300 saplings of jamun and mango which are native trees by making the soil, planting the seeds/saplings in small bags, properly putting soil in the bags and transporting them to the appointed areas in the nursery. These saplings would then be planted in the forest area allotted to the NGO by the Forest Department, Govt. of Maharashtra.