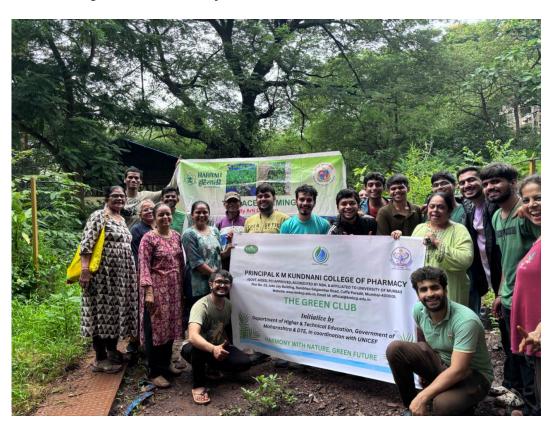

## **Sapling Making Activity**

On the occasion of the 'World Nature Conservation Day', The Green Club of KMKCP along with IIC-KMKCP organized a 'sapling making' session at the BMC nursery, Mulund, in collaboration with the NGO Hariyali on Sunday,  $28^{th}$  July 2024 from 9.00 -11.00 am. The students (12) and faculty (2) in an act of voluntary work helped prepare around 300 saplings of jamun and mango which are native trees by making the soil, planting the seeds/saplings in small bags, properly putting soil in the bags and transporting them to the appointed areas in the nursery. These saplings would then be planted in the forest area allotted to the NGO by the Forest Department, Govt. of Maharashtra.

The Coordinators of the Green Club and IIC for this activity were Dr. Vandana Panda, Dr. Swati Patil, Ms. Akanksha Singh and Mr. Nikhil Rajnani.