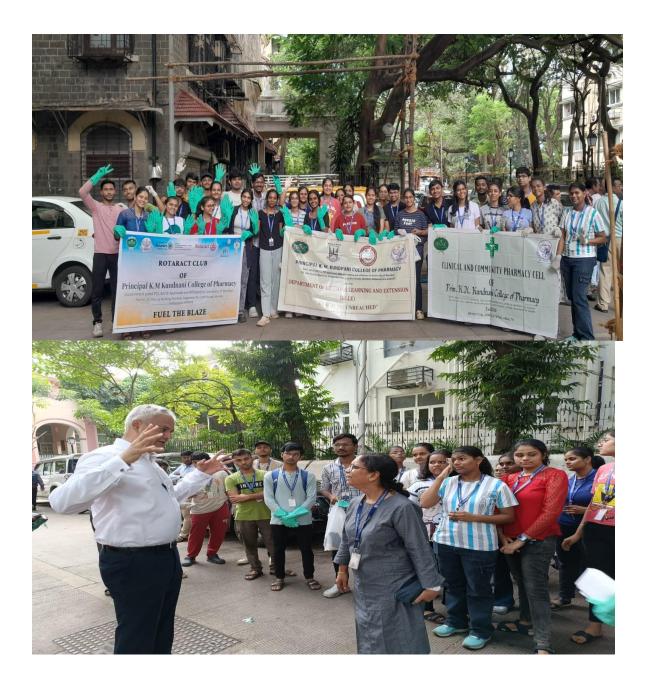

### **Content:**

The Clean Mumbai Drive organised by DLLE Unit and CCPC-RC of Principal K. M. Kundnani College of Pharmacy, Mumbai, in collaboration with the Brihanmumbai Municipal Corporation (BMC), successfully engaged 35 students and 6 faculty members in a collective effort to enhance cleanliness and environmental sustainability in the college's surrounding locality. The participants, who worked alongside BMC members, enthusiastically contributed to cleaning and organizing the neighborhood. The event not only achieved a cleaner environment but also fostered a strong sense of community responsibility and environmental awareness among those involved. This collaboration highlighted the power of collective action in maintaining public spaces and set a positive example for future community improvement initiatives.

## **Photograph:**

(GOVT. AIDED, PCI APPROVED, ACCREDITED BY NBA & AFFILIATED TO UNIVERSITY OF MUMBAI) Plot No. 23, Jote Joy Building, Rambhau Salgaonkar Road, Cuffe Parade, Mumbai-400005.

(GOVT. AIDED, PCI APPROVED, ACCREDITED BY NBA & AFFILIATED TO UNIVERSITY OF MUMBAI) Plot No. 23, Jote Joy Building, Rambhau Salgaonkar Road, Cuffe Parade, Mumbai-400005.