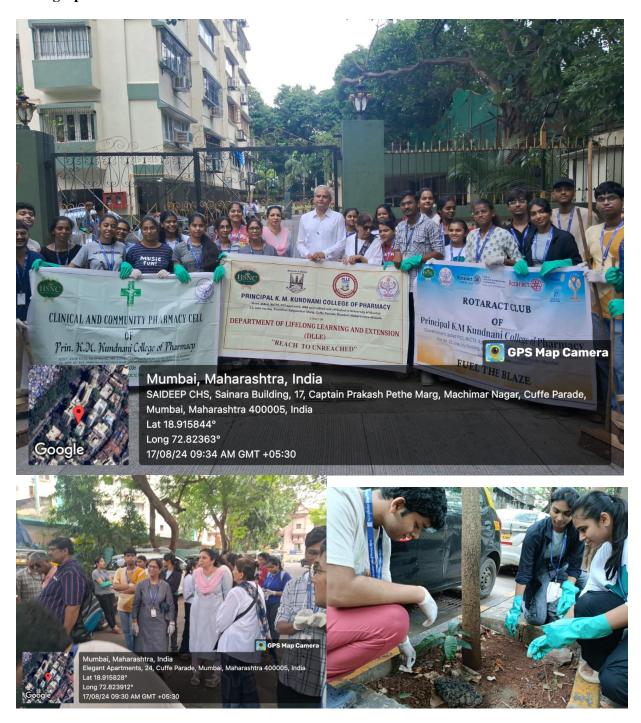

### **Content:**

The Clean Mumbai Drive organised by DLLE Unit and CCPC-RC of Principal K. M. Kundnani College of Pharmacy, Mumbai, in collaboration with the Brihanmumbai Municipal Corporation (BMC), successfully engaged 35 students and 6 faculty members in a collective effort to enhance cleanliness and environmental sustainability in the college's surrounding locality. The participants, who worked alongside BMC members, enthusiastically contributed to cleaning and organizing the neighborhood. The event not only achieved a cleaner environment but also fostered a strong sense of community responsibility and environmental awareness among those involved. This collaboration highlighted the power of collective action in maintaining public spaces and set a positive example for future community improvement initiatives.

## **Photograph:**

(GOVT. AIDED, PCI APPROVED, ACCREDITED BY NBA & AFFILIATED TO UNIVERSITY OF MUMBAI) Plot No. 23, Jote Joy Building, Rambhau Salgaonkar Road, Cuffe Parade, Mumbai-400005.

(GOVT. AIDED, PCI APPROVED, ACCREDITED BY NBA & AFFILIATED TO UNIVERSITY OF MUMBAI) Plot No. 23, Jote Joy Building, Rambhau Salgaonkar Road, Cuffe Parade, Mumbai-400005.