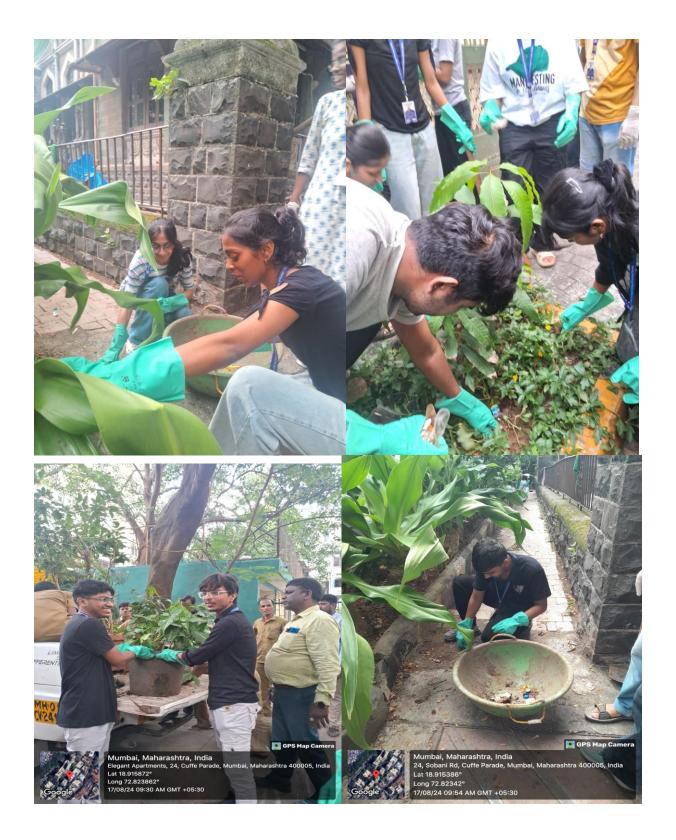

### **Content:**

The Clean Mumbai Drive organised by DLLE Unit and CCPC-RC of Principal K. M. Kundnani College of Pharmacy, Mumbai, in collaboration with the Brihanmumbai Municipal Corporation (BMC), successfully engaged 35 students and 6 faculty members in a collective effort to enhance cleanliness and environmental sustainability in the college's surrounding locality. The participants, who worked alongside BMC members, enthusiastically contributed to cleaning and organizing the neighborhood. The event not only achieved a cleaner environment but also fostered a strong sense of community responsibility and environmental awareness among those involved. This collaboration highlighted the power of collective action in maintaining public spaces and set a positive example for future community improvement initiatives.

## **Photograph:**

(GOVT. AIDED, PCI APPROVED, ACCREDITED BY NBA & AFFILIATED TO UNIVERSITY OF MUMBAI) Plot No. 23, Jote Joy Building, Rambhau Salgaonkar Road, Cuffe Parade, Mumbai-400005.

(GOVT. AIDED, PCI APPROVED, ACCREDITED BY NBA & AFFILIATED TO UNIVERSITY OF MUMBAI) Plot No. 23, Jote Joy Building, Rambhau Salgaonkar Road, Cuffe Parade, Mumbai-400005.