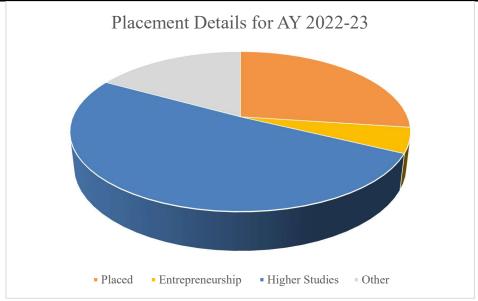

B. Pharm. Placement Data 2022-23

| Sr. No. | Name of the Company                | Name of the student      |
|---------|------------------------------------|--------------------------|
|         | Pharma Targeting Research Pvt.     | Barnwal Riddhi           |
| 1       | Ltd., Mumbai                       | Deepchand                |
|         |                                    | Goplani Bhavika Ashok    |
|         |                                    | Gurnani Amisha Haresh    |
|         |                                    | Karira Sahil Sunil       |
| 2       | Kanchan Rasayan, Mumbai            | Bhanushali Ruchi Ramesh  |
|         |                                    | Jeswani Neelima Mukesh   |
|         |                                    | Bhavnagarwala Khozema    |
| 3       | IQVIA, Mumbai                      | Noman                    |
|         |                                    | Shaikh Marya Aqdas       |
| 4       | Hetero Healthcare Ltd., Mumbai     | Thakur Juhi Vijay        |
|         |                                    | Birari Mugdha Pravin     |
| 5       | Abbott India Ltd., Mumbai          | Debata Aditi Debendra    |
|         | Aditya Birla Group health          |                          |
| 6       | insurance, Mumbai                  | Lund Divya Ashok         |
|         | ScienArt Medical Communications,   | ·                        |
| 7       | Mumbai                             | Punjabi Chetna Anil      |
| 8       | Meliorate Health Pvt. Ltd., Mumbai | Tiwari Kajal Premshankar |